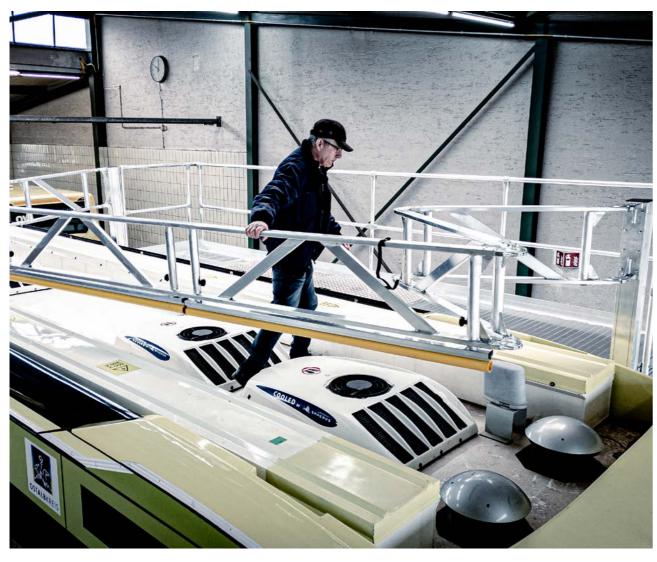

# A plus in safety and efficiency for your bus fleet

In the bus industry, efficiency in production is just as important as safety during maintenance. MUNK Günzburger Steigtechnik offers customised special constructions that are optimised for both the production and maintenance of buses.

Customised access equipment: Our special constructions are manufactured exactly to your requirements. Whether mobile or rigid, with height adjustment or platform widening – we customise the designs to your specific production and maintenance processes.

Maximum occupational safety: Safety comes first. Our special constructions fulfil the strictest certifications and standards for occupational safety to ensure the safety of your employees during production and maintenance.

### Roof working platform Ref. no. 30330744