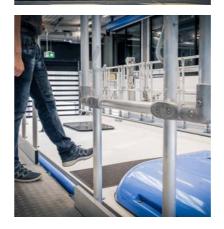

Edge protection and zero gap: Our platforms are equipped with edge protection that enables damage-free working on the buses. Another advantage is the reduction of the gap to almost zero to maximise the safety of employees.

 $8 \hspace{1cm} 9$ 

Gap dimension zero for maximum protection of people and the vehicle.

Mobile work platform for flexible use and optional height adjustment

Side protective cage for securing the work area, optionally with lowerable skirting boards