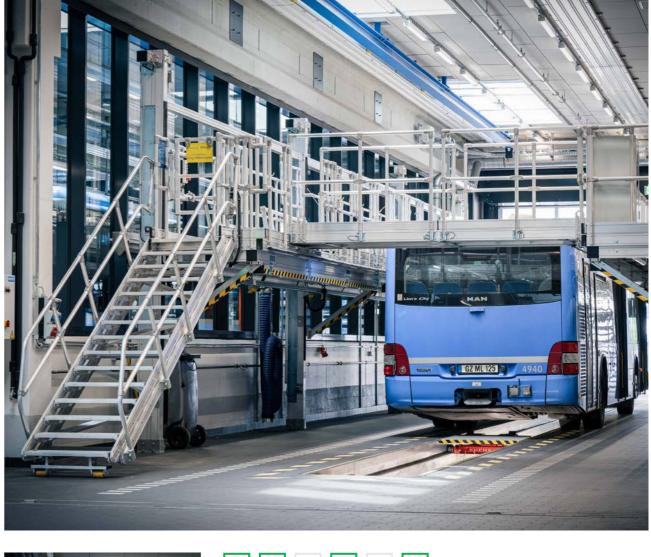

# A plus in safety and efficiency for your bus fleet

In the bus industry, efficiency in production is just as important as safety during maintenance. MUNK Günzburger Steigtechnik offers customised special constructions that are optimised for both the production and maintenance of buses.

Customised access equipment: Our special constructions are manufactured exactly to your requirements. Whether mobile or rigid, with height adjustment or platform widening – we customise the designs to your specific production and maintenance processes.

Maximum occupational safety: Safety comes first. Our special constructions fulfil the strictest certifications and standards for occupational safety to ensure the safety of your employees during production and maintenance.

Space-saving and compact: We understand the challenges in the production environment and offer solutions that save space and still provide optimum working conditions. Integrated stairs or side-mounted Vario stairs ensure efficient utilisation of the available space.

Flexibility: With our double-sided or single- sided working platforms and variable lengths, we offer maximum flexibility for various production and maintenance scenarios. Thanks to easy manoeuvrability and parking brakes, our special constructions can be used at different work stations without any problems.

Edge protection and zero gap: Our platforms are equipped with edge protection that enables damage-free working on the buses. Another advantage is the reduction of the gap to almost zero to maximise the safety of employees.

Time savings and cost efficiency: Thanks to short set-up times and the ability to use the platform for different vehicle models, you save time and costs in production and maintenance.

**All-round service:** From development and assembly to the supply of spare parts, we offer a comprehensive service from a single source. You can rely on the experience and expertise of our access equipment experts.

 $8 \hspace{1cm} 9$ 

Gap dimension zero for maximum protection of people and the vehicle.

Mobile work platform for flexible use and optional height adjustment

Side protective cage for securing the work area, optionally with lowerable skirting boards