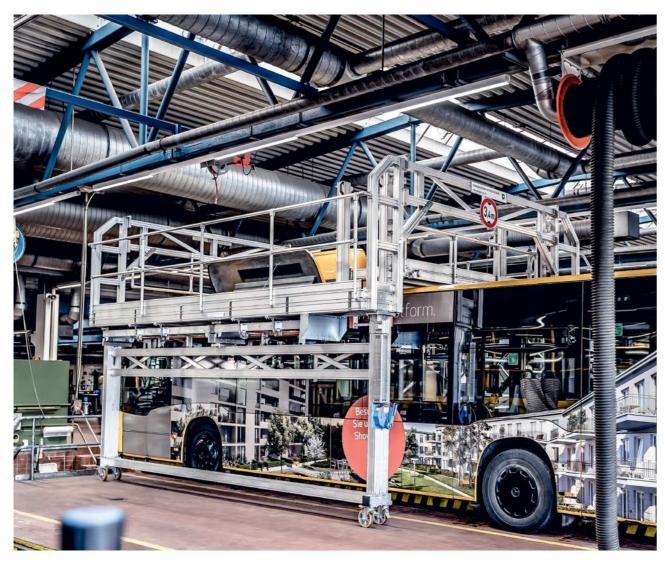

# A plus in safety and efficiency for your bus fleet

In the bus industry, efficiency in production is just as important as safety during maintenance. MUNK Günzburger Steigtechnik offers customised special constructions that are optimised for both the production and maintenance of buses.

Customised access equipment: Our special constructions are manufactured exactly to your requirements. Whether mobile or rigid, with height adjustment or platform widening – we customise the designs to your specific production and maintenance processes.

Maximum occupational safety: Safety comes first. Our special constructions fulfil the strictest certifications and standards for occupational safety to ensure the safety of your employees during production and maintenance.

Space-saving and compact: We understand the challenges in the production environment and offer solutions that save space and still provide optimum working conditions. Integrated stairs or side-mounted Vario stairs ensure efficient utilisation of the available space.

Flexibility: With our double-sided or single- sided working platforms and variable lengths, we offer maximum flexibility for various production and maintenance scenarios. Thanks to easy manoeuvrability and parking brakes, our special constructions can be used at different work stations without any problems.

Edge protection and zero gap: Our platforms are equipped with edge protection that enables damage-free working on the buses. Another advantage is the reduction of the gap to almost zero to maximise the safety of employees.

Time savings and cost efficiency: Thanks to short set-up times and the ability to use the platform for different vehicle models, you save time and costs in production and maintenance.

**All-round service:** From development and assembly to the supply of spare parts, we offer a comprehensive service from a single source. You can rely on the experience and expertise of our access equipment experts.

 $8 \hspace{1cm} 9$ 

Gap dimension zero for maximum protection of people and the vehicle.

Mobile work platform for flexible use and optional height adjustment

Side protective cage for securing the work area, optionally with lowerable skirting boards