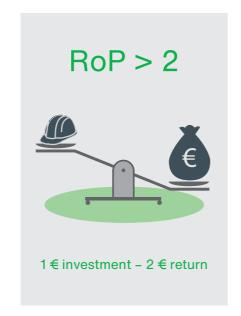

### **Return on Prevention**

Investing in occupational safety saves money and increases efficiency.

Access equipment solutions in the industry focus on optimising processes and improving occupational safety. In addition, every euro invested in company prevention work pays off with an average of € 2 in economic success potential. So if you want to be successful, you should proactively invest in occupational safety and benefit from the above-average prevention benefit-prevention cost ratio ( return on prevention)\*. This is precisely why you should become active in the current challenging times and utilise the opportunity for sustainable Improvements and profitable investments.