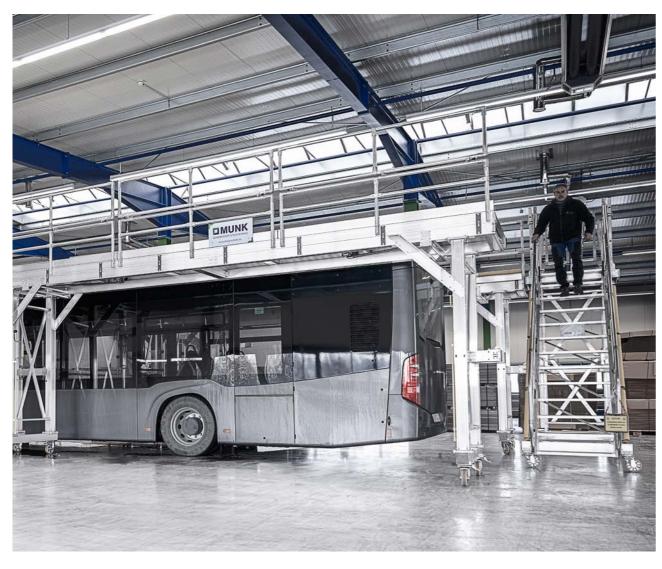

# A plus in safety and efficiency for your bus fleet

In the bus industry, efficiency in production is just as important as safety during maintenance. MUNK Günzburger Steigtechnik offers customised special constructions that are optimised for both the production and maintenance of buses.

Customised access equipment: Our special constructions are manufactured exactly to your requirements. Whether mobile or rigid, with height adjustment or platform widening – we customise the designs to your specific production and maintenance processes.

Space-saving and compact: We understand the challenges in the production environment and offer solutions that save space and still provide optimum working conditions. Integrated stairs or side-mounted Vario stairs ensure efficient utilisation of the available space.

Flexibility: With our double-sided or single- sided working platforms and variable lengths, we offer maximum flexibility for various production and maintenance scenarios. Thanks to easy manoeuvrability and parking brakes, our special constructions can be used at different work stations without any problems.

 $8 \hspace{1cm} 9$ 

Gap dimension zero for maximum protection of people and the vehicle.

Mobile work platform for flexible use and optional height adjustment

Side protective cage for securing the work area, optionally with lowerable skirting boards