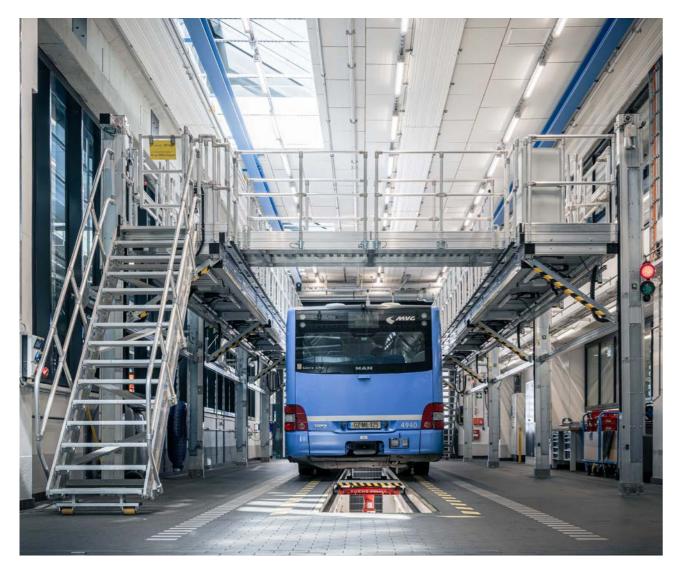

# A plus in safety and efficiency for your bus fleet

In the bus industry, efficiency in production is just as important as safety during maintenance. MUNK Günzburger Steigtechnik offers customised special constructions that are optimised for both the production and maintenance of buses.

Customised access equipment: Our special constructions are manufactured exactly to your requirements. Whether mobile or rigid, with height adjustment or platform widening – we customise the designs to your specific production and maintenance processes.

Maximum occupational safety: Safety comes first. Our special constructions fulfil the strictest certifications and standards for occupational safety to ensure the safety of your employees during production and maintenance.

Space-saving and compact: We understand the challenges in the production environment and offer solutions that save space and still provide optimum working conditions. Integrated stairs or side-mounted Vario stairs ensure efficient utilisation of the available space.

Flexibility: With our double-sided or single- sided working platforms and variable lengths, we offer maximum flexibility for various production and maintenance scenarios. Thanks to easy manoeuvrability and parking brakes, our special constructions can be used at different work stations without any problems.

Edge protection and zero gap: Our platforms are equipped with edge protection that enables damage-free working on the buses. Another advantage is the reduction of the gap to almost zero to maximise the safety of employees.

Time savings and cost efficiency: Thanks to short set-up times and the ability to use the platform for different vehicle models, you save time and costs in production and maintenance.

**All-round service:** From development and assembly to the supply of spare parts, we offer a comprehensive service from a single source. You can rely on the experience and expertise of our access equipment experts.

 $8 \hspace{1cm} 9$ 

Gap dimension zero for maximum protection of people and the vehicle.

Mobile work platform for flexible use and optional height adjustment

Side protective cage for securing the work area, optionally with lowerable skirting boards