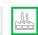

### Roof working platform Ref. no. 30330744

### Type of construction

Customisation

Contour adjustment

### Railing design

### Load over 300 kg

impact protection

Electrical platform extension for maximum protection of people and the vehicle.

Height adjustment with synchronisation monitoring (platform height 2.10 m  $\rightarrow$  3.85 m)

Plug-in railings ensure increased flexibility

Are you interested in this solution?

Please feel free to contact us our team is looking forward to your enquiry!

www.steigtechnik.de/de/Unternehmen/Kontakt

Configure it yourself - around the clock and with just a few clicks!