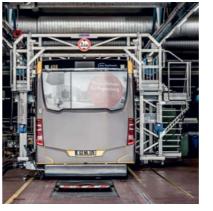

# A plus in safety and efficiency for your bus fleet

In the bus industry, efficiency in production is just as important as safety during maintenance. MUNK Günzburger Steigtechnik offers customised special constructions that are optimised for both the production and maintenance of buses.

Customised access equipment: Our special constructions are manufactured exactly to your requirements. Whether mobile or rigid, with height adjustment or platform widening – we customise the designs to your specific production and maintenance processes.

Maximum occupational safety: Safety comes first. Our special constructions fulfil the strictest certifications and standards for occupational safety to ensure the safety of your employees during production and maintenance.

Space-saving and compact: We understand the challenges in the production environment and offer solutions that save space and still provide optimum working conditions. Integrated stairs or side-mounted Vario stairs ensure efficient utilisation of the available space.

Flexibility: With our double-sided or single- sided working platforms and variable lengths, we offer maximum flexibility for various production and maintenance scenarios. Thanks to easy manoeuvrability and parking brakes, our special constructions can be used at different work stations without any problems.

Edge protection and zero gap: Our platforms are equipped with edge protection that enables damage-free working on the buses. Another advantage is the reduction of the gap to almost zero to maximise the safety of employees.

Time savings and cost efficiency: Thanks to short set-up times and the ability to use the platform for different vehicle models, you save time and costs in production and maintenance.

**All-round service:** From development and assembly to the supply of spare parts, we offer a comprehensive service from a single source. You can rely on the experience and expertise of our access equipment experts.