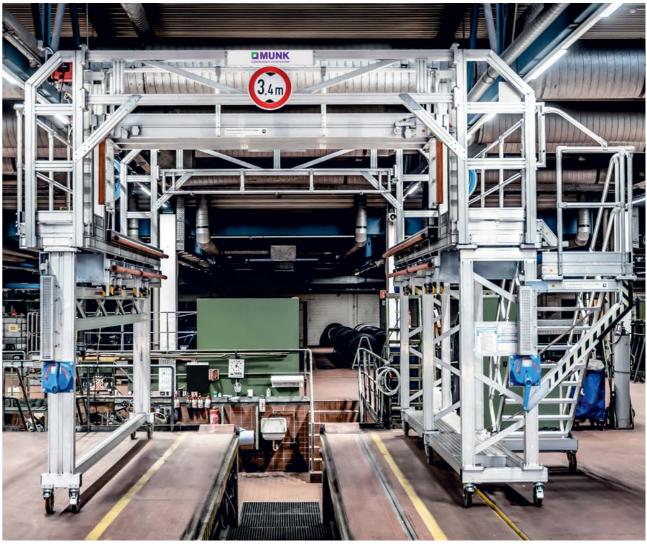

# A plus in safety and efficiency for your bus fleet

In the bus industry, efficiency in production is just as important as safety during maintenance. MUNK Günzburger Steigtechnik offers customised special constructions that are optimised for both the production and maintenance of buses.

Customised access equipment: Our special constructions are manufactured exactly to your requirements. Whether mobile or rigid, with height adjustment or platform widening – we customise the designs to your specific production and maintenance processes.

Maximum occupational safety: Safety comes first. Our special constructions fulfil the strictest certifications and standards for occupational safety to ensure the safety of your employees during production and maintenance.

Space-saving and compact: We understand the challenges in the production environment and offer solutions that save space and still provide optimum working conditions. Integrated stairs or side-mounted Vario stairs ensure efficient utilisation of the available space.

Flexibility: With our double-sided or single- sided working platforms and variable lengths, we offer maximum flexibility for various production and maintenance scenarios. Thanks to easy manoeuvrability and parking brakes, our special constructions can be used at different work stations without any problems.

Edge protection and zero gap: Our platforms are equipped with edge protection that enables damage-free working on the buses. Another advantage is the reduction of the gap to almost zero to maximise the safety of employees.

Time savings and cost efficiency: Thanks to short set-up times and the ability to use the platform for different vehicle models, you save time and costs in production and maintenance.

**All-round service:** From development and assembly to the supply of spare parts, we offer a comprehensive service from a single source. You can rely on the experience and expertise of our access equipment experts.

 $8 \hspace{1cm} 9$ 

Gap dimension zero for maximum protection of people and the vehicle.

Mobile work platform for flexible use and optional height adjustment

Side protective cage for securing the work area, optionally with lowerable skirting boards