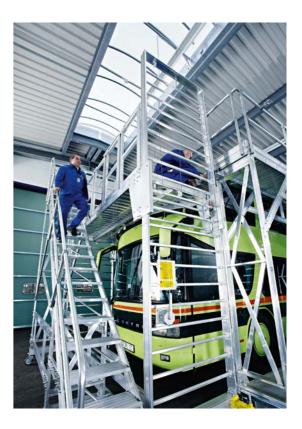

# A plus in safety and efficiency for your bus fleet

In the bus industry, efficiency in production is just as important as safety during maintenance. MUNK Günzburger Steigtechnik offers customised special constructions that are optimised for both the production and maintenance of buses.

Maximum occupational safety: Safety comes first. Our special constructions fulfil the strictest certifications and standards for occupational safety to ensure the safety of your employees during production and maintenance.

Edge protection and zero gap: Our platforms are equipped with edge protection that enables damage-free working on the buses. Another advantage is the reduction of the gap to almost zero to maximise the safety of employees.

 $8 \hspace{1cm} 9$ 

Gap dimension zero for maximum protection of people and the vehicle.

Mobile work platform for flexible use and optional height adjustment

Side protective cage for securing the work area, optionally with lowerable skirting boards