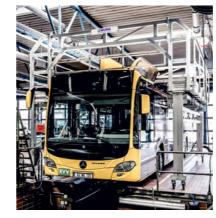

# A plus in safety and efficiency for your bus fleet

In the bus industry, efficiency in production is just as important as safety during maintenance. MUNK Günzburger Steigtechnik offers customised special constructions that are optimised for both the production and maintenance of buses.

Customised access equipment: Our special constructions are manufactured exactly to your requirements. Whether mobile or rigid, with height adjustment or platform widening – we customise the designs to your specific production and maintenance processes.

Maximum occupational safety: Safety comes first. Our special constructions fulfil the strictest certifications and standards for occupational safety to ensure the safety of your employees during production and maintenance.

Space-saving and compact: We understand the challenges in the production environment and offer solutions that save space and still provide optimum working conditions. Integrated stairs or side-mounted Vario stairs ensure efficient utilisation of the available space.

Flexibility: With our double-sided or single- sided working platforms and variable lengths, we offer maximum flexibility for various production and maintenance scenarios. Thanks to easy manoeuvrability and parking brakes, our special constructions can be used at different work stations without any problems.

Edge protection and zero gap: Our platforms are equipped with edge protection that enables damage-free working on the buses. Another advantage is the reduction of the gap to almost zero to maximise the safety of employees.

Time savings and cost efficiency: Thanks to short set-up times and the ability to use the platform for different vehicle models, you save time and costs in production and maintenance.

**All-round service:** From development and assembly to the supply of spare parts, we offer a comprehensive service from a single source. You can rely on the experience and expertise of our access equipment experts.