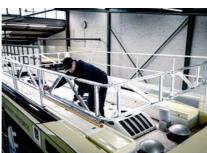

### Type of construction

manually mobile

manually height adjustable

Customisation expandable workspace

Contour adjustment

### Railing design

rigid

### Load

over 300 kg

Impact protection

Gap dimension zero for maximum protection of people and the vehicle.

Roof fall protection the front of the vehicle

with handrail and railing as well as self-closing safety door