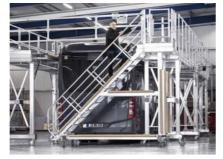

### Roof working platform Ref. no. 30330744

### Type of construction

Customisation

Contour adjustment

### Railing design

### Load over 300 kg

impact protection

Electrical platform extension for maximum protection of people and the vehicle.

Height adjustment with synchronisation monitoring (platform height 2.10 m  $\rightarrow$  3.85 m)

Plug-in railings ensure increased flexibility

Are you interested in this solution?

Please feel free to contact us our team is looking forward to your enquiry!

www.steigtechnik.de/de/Unternehmen/Kontakt

Configure it yourself - around the clock and with just a few clicks!