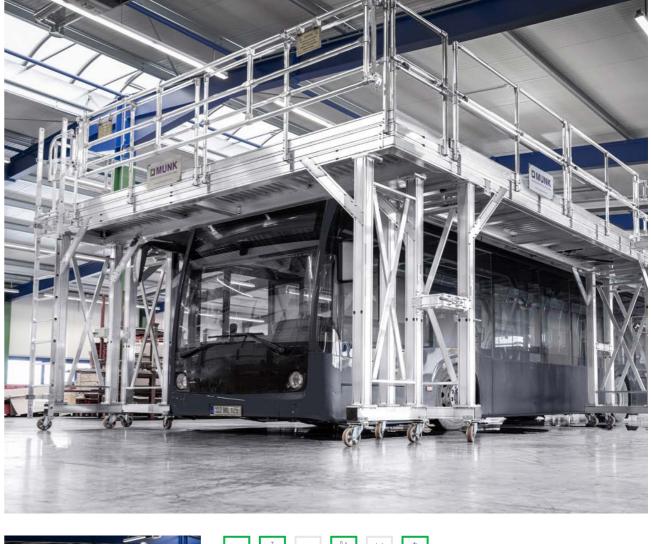

# A plus in safety and efficiency for your bus fleet

In the bus industry, efficiency in production is just as important as safety during maintenance. MUNK Günzburger Steigtechnik offers customised special constructions that are optimised for both the production and maintenance of buses.

Customised access equipment: Our special constructions are manufactured exactly to your requirements. Whether mobile or rigid, with height adjustment or platform widening – we customise the designs to your specific production and maintenance processes.

Maximum occupational safety: Safety comes first. Our special constructions fulfil the strictest certifications and standards for occupational safety to ensure the safety of your employees during production and maintenance.

Space-saving and compact: We understand the challenges in the production environment and offer solutions that save space and still provide optimum working conditions. Integrated stairs or side-mounted Vario stairs ensure efficient utilisation of the available space.

Flexibility: With our double-sided or single- sided working platforms and variable lengths, we offer maximum flexibility for various production and maintenance scenarios. Thanks to easy manoeuvrability and parking brakes, our special constructions can be used at different work stations without any problems.

Edge protection and zero gap: Our platforms are equipped with edge protection that enables damage-free working on the buses. Another advantage is the reduction of the gap to almost zero to maximise the safety of employees.

Time savings and cost efficiency: Thanks to short set-up times and the ability to use the platform for different vehicle models, you save time and costs in production and maintenance.

**All-round service:** From development and assembly to the supply of spare parts, we offer a comprehensive service from a single source. You can rely on the experience and expertise of our access equipment experts.

 $8 \hspace{1cm} 9$ 

Gap dimension zero for maximum protection of people and the vehicle.

Mobile work platform for flexible use and optional height adjustment

Side protective cage for securing the work area, optionally with lowerable skirting boards