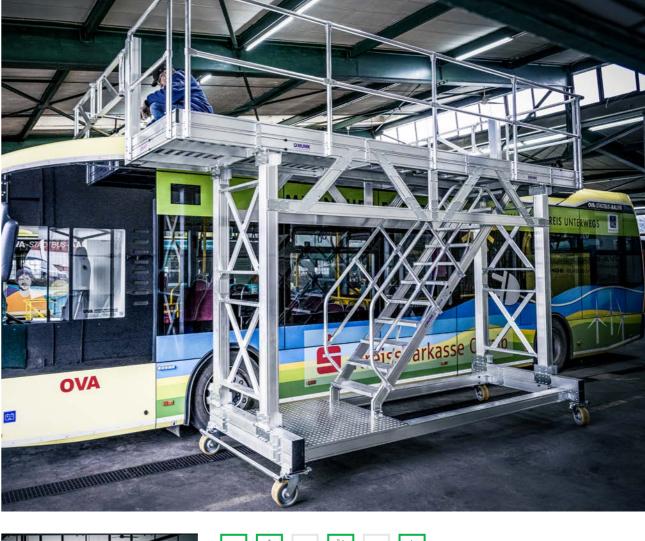

# A plus in safety and efficiency for your bus fleet

In the bus industry, efficiency in production is just as important as safety during maintenance. MUNK Günzburger Steigtechnik offers customised special constructions that are optimised for both the production and maintenance of buses.

Customised access equipment: Our special constructions are manufactured exactly to your requirements. Whether mobile or rigid, with height adjustment or platform widening – we customise the designs to your specific production and maintenance processes.

Space-saving and compact: We understand the challenges in the production environment and offer solutions that save space and still provide optimum working conditions. Integrated stairs or side-mounted Vario stairs ensure efficient utilisation of the available space.

Flexibility: With our double-sided or single- sided working platforms and variable lengths, we offer maximum flexibility for various production and maintenance scenarios. Thanks to easy manoeuvrability and parking brakes, our special constructions can be used at different work stations without any problems.

Edge protection and zero gap: Our platforms are equipped with edge protection that enables damage-free working on the buses. Another advantage is the reduction of the gap to almost zero to maximise the safety of employees.