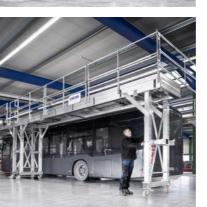

# A plus in safety and efficiency for your bus fleet

In the bus industry, efficiency in production is just as important as safety during maintenance. MUNK Günzburger Steigtechnik offers customised special constructions that are optimised for both the production and maintenance of buses.

Customised access equipment: Our special constructions are manufactured exactly to your requirements. Whether mobile or rigid, with height adjustment or platform widening – we customise the designs to your specific production and maintenance processes.

Space-saving and compact: We understand the challenges in the production environment and offer solutions that save space and still provide optimum working conditions. Integrated stairs or side-mounted Vario stairs ensure efficient utilisation of the available space.

Flexibility: With our double-sided or single- sided working platforms and variable lengths, we offer maximum flexibility for various production and maintenance scenarios. Thanks to easy manoeuvrability and parking brakes, our special constructions can be used at different work stations without any problems.

 $8 \hspace{1cm} 9$ 

Gap dimension zero for maximum protection of people and the vehicle.

Mobile work platform for flexible use and optional height adjustment

Side protective cage for securing the work area, optionally with lowerable skirting boards