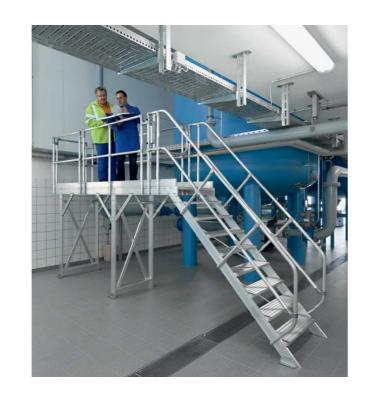

As a competent partner for safe working at height and at depth, we are at your side with a broad portfolio. If it doesn't fit "off the peg", we can supply you with a special construction. Working platforms, maintenance platforms, walkways or needs-based adaptations of our comprehensive series programme can be implemented **cost-effectively and individually as a customised solution** on request. Customised products in just a few simple steps. Find out more now!

# A plus in safety and efficiency for your bus fleet

In the bus industry, efficiency in production is just as important as safety during maintenance. MUNK Günzburger Steigtechnik offers customised special constructions that are optimised for both the production and maintenance of buses.

Customised access equipment: Our special constructions are manufactured exactly to your requirements. Whether mobile or rigid, with height adjustment or platform widening – we customise the designs to your specific production and maintenance processes.