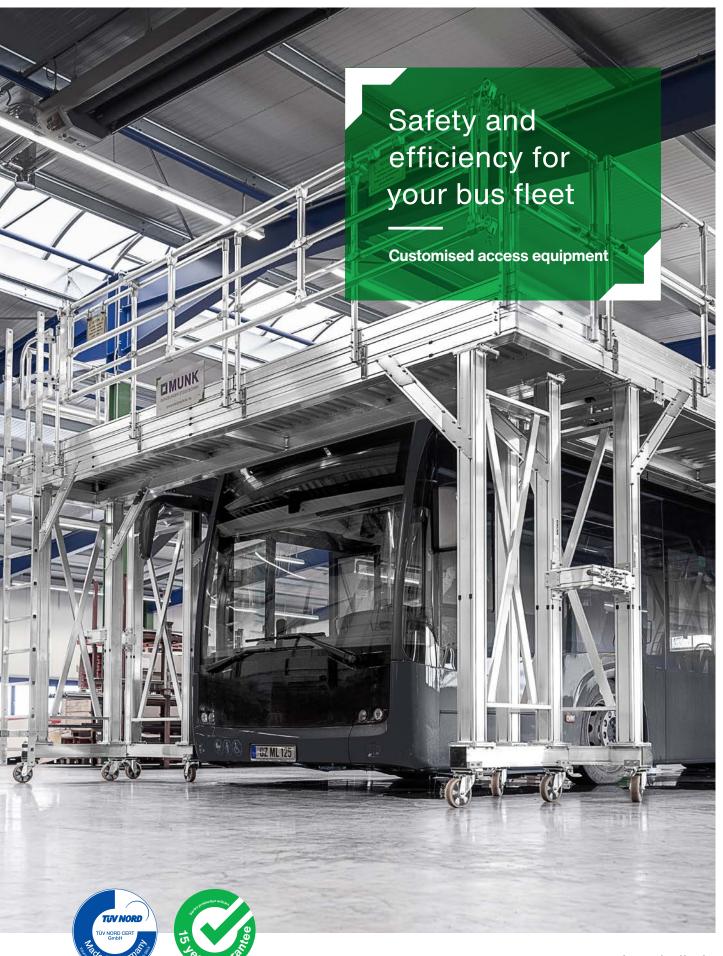

# A plus in safety and efficiency for your bus fleet

In the bus industry, efficiency in production is just as important as safety during maintenance. MUNK Günzburger Steigtechnik offers customised special constructions that are optimised for both the production and maintenance of buses.

Customised access equipment: Our special constructions are manufactured exactly to your requirements. Whether mobile or rigid, with height adjustment or platform widening – we customise the designs to your specific production and maintenance processes.

Maximum occupational safety: Safety comes first. Our special constructions fulfil the strictest certifications and standards for occupational safety to ensure the safety of your employees during production and maintenance.

Space-saving and compact: We understand the challenges in the production environment and offer solutions that save space and still provide optimum working conditions. Integrated stairs or side-mounted Vario stairs ensure efficient utilisation of the available space.

Flexibility: With our double-sided or single- sided working platforms and variable lengths, we offer maximum flexibility for various production and maintenance scenarios. Thanks to easy manoeuvrability and parking brakes, our special constructions can be used at different work stations without any problems.

Edge protection and zero gap: Our platforms are equipped with edge protection that enables damage-free working on the buses. Another advantage is the reduction of the gap to almost zero to maximise the safety of employees.

Time savings and cost efficiency: Thanks to short set-up times and the ability to use the platform for different vehicle models, you save time and costs in production and maintenance.

**All-round service:** From development and assembly to the supply of spare parts, we offer a comprehensive service from a single source. You can rely on the experience and expertise of our access equipment experts.