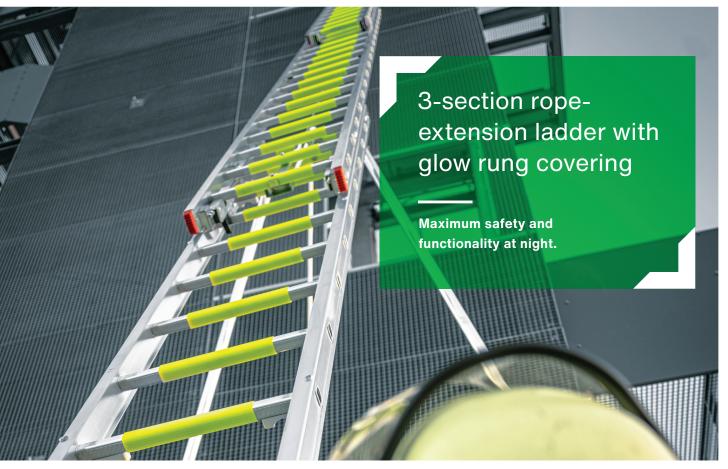

## 3-section rope-extension ladder with glow rung covering

The rope-extension ladder with photoluminescent rung covering – Maximum safety in emergency situations! Specially designed to take the safety and efficiency of your rescue operations to a new level. The photoluminescent rung covering ensures clear and visible ladder guidance in the dark, even in dimly lit or smoky environments. This innovative feature allows your emergency services to advance quickly and safely in even the most challenging situations.

The rope-extension ladder with photoluminescent rungs offers you:

- Maximum visibility and safety in difficult lighted conditions
- Quick readiness for use thanks to the modular design
- Robust construction for reliability and stability

## 3-section rope-extension ladder with glow rung covering

- 3-section rope-extension ladder made of aluminium
- Rescue ladder according to DIN EN 1147
- With yellow luminescent, heat-insulating and non-slip plastic covering
- With rope pulley, locking hook and rope brake
- Supports made of aluminium tube with steel spikes and rubber jacketing
- 4-fold edged rung-to-side-rail connection
- Corrosion-resistant fixtures made of galvanised steel
- Lower ladder with steel spikes at the foot
- Upper ladder with wall wheels
- Permissible load: 324 kg / 3 people