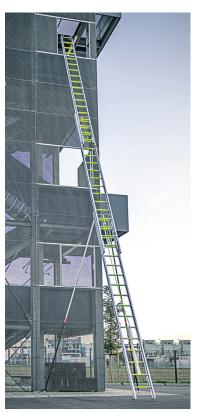

## 3-section rope-extension ladder with glow rung covering

The rope-extension ladder with photoluminescent rung covering – Maximum safety in emergency situations! Specially designed to take the safety and efficiency of your rescue operations to a new level. The photoluminescent rung covering ensures clear and visible ladder guidance in the dark, even in dimly lit or smoky environments. This innovative feature allows your emergency services to advance quickly and safely in even the most challenging situations.

## 3-section rope-extension ladder with glow rung covering

- 3-section rope-extension ladder made of aluminium
- Rescue ladder according to DIN EN 1147
- With yellow luminescent, heat-insulating and non-slip plastic covering
- With rope pulley, locking hook and rope brake
- Supports made of aluminium tube with steel spikes and rubber jacketing
- 4-fold edged rung-to-side-rail connection
- Corrosion-resistant fixtures made of galvanised steel
- Lower ladder with steel spikes at the foot
- Upper ladder with wall wheels
- Permissible load: 324 kg / 3 people