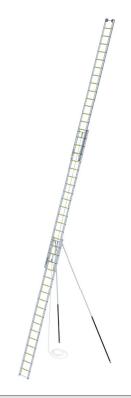

## 3-section rope-extension ladder with glow rung covering

- 3-section rope-extension ladder made of aluminium
- Rescue ladder according to DIN EN 1147
- With yellow luminescent, heat-insulating and non-slip plastic covering
- With rope pulley, locking hook and rope brake
- Supports made of aluminium tube with steel spikes and rubber jacketing
- 4-fold edged rung-to-side-rail connection
- Corrosion-resistant fixtures made of galvanised steel
- Lower ladder with steel spikes at the foot
- Upper ladder with wall wheels
- Permissible load: 324 kg / 3 people

| Rescue height up to              | 12,2      |
|----------------------------------|-----------|
| Number of rungs                  | 3 x 17    |
| Ladder length extended           | 14,0      |
| Ladder length, retracted inm     | 5,6       |
| Clear width, upper ladder in mm  | 350       |
| Clear width, central ladder inmm | 420       |
| Clear width, lower ladder in mm  | 420       |
| Outer width in mm                | 500       |
| Depth of side-rails in mm        | 74        |
| Weight in kg                     | 85,0      |
| Order no.                        | 111007    |
| Retail price without VAT Euro    | on demand |