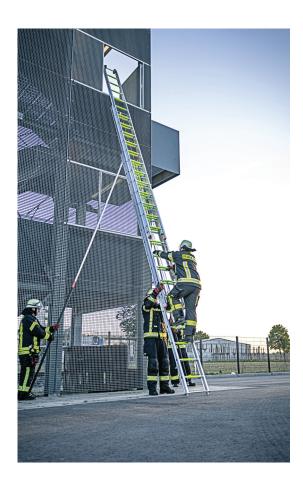

## 3-section rope-extension ladder with glow rung covering

The rope-extension ladder with photoluminescent rung covering – Maximum safety in emergency situations! Specially designed to take the safety and efficiency of your rescue operations to a new level. The photoluminescent rung covering ensures clear and visible ladder guidance in the dark, even in dimly lit or smoky environments. This innovative feature allows your emergency services to advance quickly and safely in even the most challenging situations.

The rope-extension ladder with photoluminescent rungs offers you:

- Maximum visibility and safety in difficult lighted conditions
- Quick readiness for use thanks to the modular design
- Robust construction for reliability and stability

Together, we set new standards in firefighting technology and ensure that your emergency services are optimally equipped. Maximum safety – now with the 3-section rope-extension ladder with photoluminescent rung covering! Contact us today for more information.