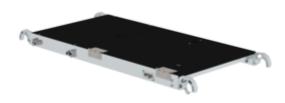

Order no.: 012932 FlexxTower Ergo platform with flap

# Specification

| Length                                                  | Width                                                | Height              | Suitable for       | Weight |
|---------------------------------------------------------|------------------------------------------------------|---------------------|--------------------|--------|
| 1.34 m                                                  | 639 mm                                               | 101 mm              | Mobile scaffolding | 7.5 kg |
| Transport dimensions<br>1340 x 640 x 80 mm,<br>10.42 kg | Business division<br>MUNK Günzburger<br>Steigtechnik | Order no.<br>012932 | Price<br>€ 441.00  |        |

## Facts

- Suitable for FlexxTower and FlexxTower SG
- Platform size: 1200 x 600 mm
- Note: Products with GFRP content are nonreturnable, due to their sensitivity; the statutory warranty applies (ageing resistance 10 years)