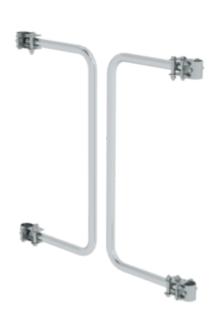

# Safety door self-closing for platform ladder

#### **Facts**

- Only suitable for 303104–303108
- Cannot be combined with push-fit railing version
- When combined with handrail (050114, 050109, 050110), railing must be drilled
- Opens only in the direction of ascent
- Prevents reverse opening with stop
- Automatic closure with hinge springs
- Simple retrofitting

- Mounting on handrail/railing with clamping brackets (rectangular/round)
- Robust aluminium door handle
- Fittings made of galvanised steel