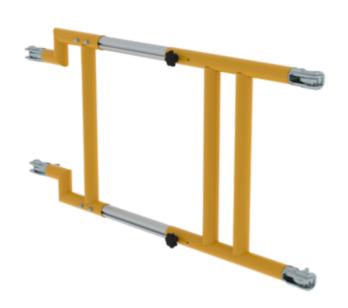

# FlexxGuard telescopic railing

Length max. [mm]

1200 1800 2500

# Specification

| Retracted length                                     | Extended length     | Adjustment range  | Width    | Railing height |
|------------------------------------------------------|---------------------|-------------------|----------|----------------|
| 900 mm                                               | 1.2 m               | 300 mm            | 630 mm   | 1.1 m          |
| Design type                                          | Railing             | Material          | Colour   | Weight         |
| Mobile                                               | Telescopic          | Aluminium coated  | RAL 1021 | 4.5 kg         |
| Business division<br>MUNK Günzburger<br>Steigtechnik | Order no.<br>070633 | Price<br>€ 850.00 |          |                |

# **Facts**

- Flexible length adjustment
- Automatically closing scaffolding claw for a secure connection
- Welded round tube frame for maximum stability
- Railing with integrated knee rail

#### Added value

With the mobile FlexxGuard modular safety railing system, you can easily secure hazardous areas on construction sites or in industrial plants and thus protect workers and visitors. The guardrails can be quickly and easily installed and secured on grating floors. Thanks to the flexible design, the FlexxGuard safety railing can be optimally adapted to requirements and thus guarantees the best possible protection.