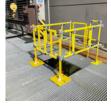

# More product pictures

#### Added value

With the mobile FlexxGuard modular safety railing system, you can easily secure hazardous areas on construction sites or in industrial plants and thus protect workers and visitors. The guardrails can be quickly and easily installed and secured on grating floors. Thanks to the flexible design, the FlexxGuard safety railing can be optimally adapted to requirements and thus guarantees the best possible protection.

# **Assembly Variations**

The FlexxGuard safety railing can be assembled in numerous variations. The components can be flexibly combined without tools, allowing hazards to be mitigated quickly and easily. Eye-catching design, thoughtful components, and high-quality materials ensure optimal protection.