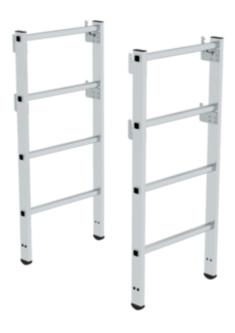

# Telescopic outrigger for FlexxStep platform ladder

Rung extension

2

3

#### **Facts**

- Telescopic attachment for FlexxStep platform ladder
- Attachable without the need for tools
- plus 2 rungs
- Platform height max. plus 0.56 m
- 1 set = 2 items

## Scope of supply

■ Telescopic outrigger: 2 x

Rung: 2 x

Assembly instructions: 1 x