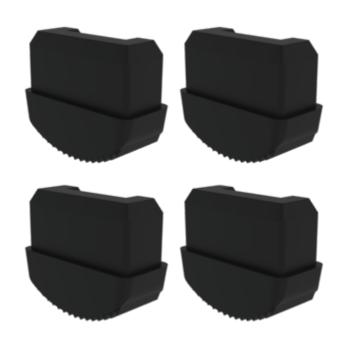

# Inside shoe electrically conductive for platform stairs

#### Design

electrically conductive

Standard

### **Facts**

- Increases the stability and safety of the ladders
- Quick and easy to install
- Reliable stability and safety
- 1 set = 4 pcs.

#### Description

Our high-quality spare parts are specially developed to ensure the functionality and safety of our products in the long-term. Made from robust materials and manufactured to the highest quality standards, they offer the usual reliability that the MUNK brand stands for. The simple assembly and compatibility with the respective base products makes replacing quick and easy.