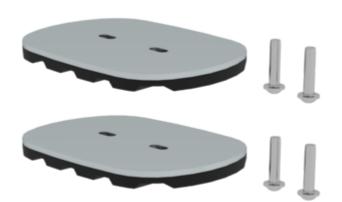

# nivello® foot plate for gratings 126 x 89 mm

#### **Facts**

- Optimised for use on grating covers
- Improves the stability and safety of ladders
- Easy to install and use
- For ladders made from model year 2019 onwards with nivello<sup>®</sup> inside shoe
- 1 set = 2 items

### Scope of supply

■ Base plate: 2 x

Assembly instructions: 1 x