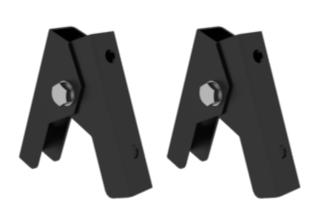

# Ladder hinge for solid plastic ladders

#### **Facts**

- For all-plastic ladders
- Incl. mounting material
- 1 set = 2 items

#### Scope of supply

■ Hinge: 2 x

Installation material: 1 x