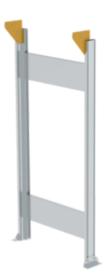

# Support frame for stairs

Model versions

## Facts

- If no support surfaces or attachments are provided by the customer, a triangular console must be used for mounting
- Individually made to match the staircase
- Possible variants: 45°/60°/90° under the platform
- The support frames shown are examples of the different platform heights