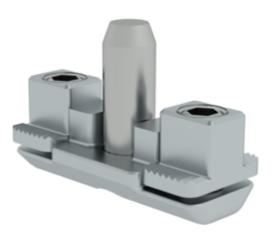

# ZIG connector 8-40 M8

# Specification

| Material             | Weight/piece                | Groove size         | ISO thread | Dimension A  |
|----------------------|-----------------------------|---------------------|------------|--------------|
| Galvanised steel     | <b>35 g</b>                 | <b>8 mm</b>         | M8         | <b>17 mm</b> |
| Dimension B<br>29 mm | Dimension C<br><b>25 mm</b> | Order no.<br>930217 |            |              |

#### Facts

- Profile connector with force-fit connection
- Straightforward application, minimal processing effort
- Infinitely variable adjustability, subsequent adjustment possible
- Durable and reliable construction
- Optimised for quick assembly