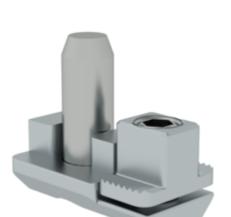

# ZIG-A connector 8-40 M8, heavy-duty

### **Specification**

| Material<br><b>Galvanised steel</b> | Weight/piece<br><b>46 g</b> | Groove size 8 mm           | ISO thread M8 | Dimension A 17 mm |
|-------------------------------------|-----------------------------|----------------------------|---------------|-------------------|
| Dimension B 39 mm                   | Dimension C 25 mm           | Order no.<br><b>930218</b> |               |                   |

#### **Facts**

- Profile connector with force-fit connection
- One-sided design: No notching of surface elements necessary.
- Straightforward application, minimal processing effort
- Infinitely variable adjustability, subsequent adjustment possible
- Durable and reliable construction
- Optimised for quick assembly