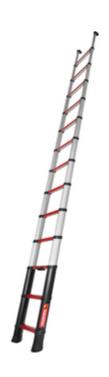

# Telescopic ladder Rescue Line 3.5 m red DIN EN 1147

Design

red, 3.5 m red, 4.1 m black

### Specification

| Intended use          | Ladder length retracted         | Ladder length extended 3.5 m | Setting angle                                | Outer width         |
|-----------------------|---------------------------------|------------------------------|----------------------------------------------|---------------------|
| Rescue                | 1.12 m                          |                              | 70 °                                         | 470 mm              |
| Depth of side-rails   | Width of side-rails             | Number of steps/rungs        | Max. load capacity                           | Persons max.        |
| 100 mm                | 75 mm                           | 9 rungs                      | 500 kg                                       |                     |
| Material<br>Aluminium | Rung covering<br>Standard (red) | Weight<br>15 kg              | Business division<br>MUNK<br>Rettungstechnik | Order no.<br>115508 |

#### **Facts**

- Aluminium telescopic ladder
- Rescue ladder compliant with DIN EN 1147
- Abrasion-resistant anodised triangular tube siderails (partly plastic-coated)
- With heat-insulating, non-slip plastic coating
- Variable height adjustment via intuitive telescopic function (partial heights possible)
- Integrated indication of different heights (2.0 / 2.5 / 3.0 / 3.5 m)

- Safety system for controlled retraction
- Minimises the risk of crushing and injury
- Permissible load: 324 kg / 3 people
- These products are covered by the statutory warranty