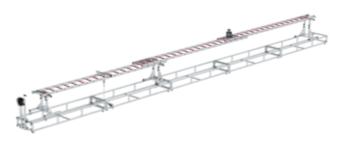

Order no.: 114020

Ladder test stand complete

### Facts

- For carrying out regularly, recurring load tests on portable fire service ladders in accordance with DIN EN 1147 or DGUV 305-002
- The following ladders can be tested:
- Scaling ladder with accessories
- Rope-extension ladder 2-section and 3-section
- Multi-function ladder with accessories
- Hook ladder
- Test stand consisting of:
- 5x aluminium stabiliser with height-adjustable spindles connectable by hook clamps
- 1x pulling device with winch, including 15 m cable
- 2x mobile support frame
- 1x fixed support frame

- 1x fixed support frame with pulley
- 1x clamping piece for rung ladders
- 1x cross profile with ring nut
- 1x digital hanging scale
- 2x steel cable (length 4 m and 0.4 m)
- 3x rope guide
- 2x tray for scaling ladder test
- For testing in accordance with DGUV 305-002, an optional 30 kg ballast weight is required