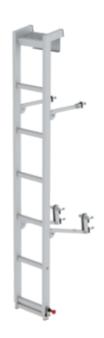

# Rear access ladder with pull-out section

#### **Facts**

- Climbing aid made of aluminium
- Pull-out section made of stainless steel, secured with locking bolt
- Optionally also available anodised
- Optionally available with vehicle mounting kit
- Permissible load: 150 kg