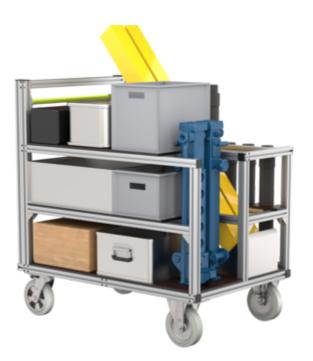

# Mobile container support system

Reference model type

#### Facts

- For holding:
- 2x hydraulic jack
- 1x Eurobox (400 x 300 x 320 mm) for storing 4x Paratech foot plate
- 1x aluminium box (600 x 400 x 220 mm) for storing ratchet straps and chain sets
- 1x lifting set in wooden box
- 1x support Paratech length 730 mm
- 3x support Paratech rescue equipment length 920 mm
- 2 x support Paratech rescue equipment length 640 mm
- 1x hand pump Paratech
- 2x Stab-Fast XL stabilisation system

- 1x Eurobox (600 x 400 x 220 mm) for storing pressure hoses
- 1x Eurobox (400 x 300 x 220 mm) for storing fittings set
- 2x Lukas hydraulic lifting jack 350 mm
- 2x Lukas hydraulic lifting jack 250 mm
- 1x aluminium box (400 x 300 x 220 mm) for storing Paratech attachments

#### Scope of supply

Mobile container: 1 x