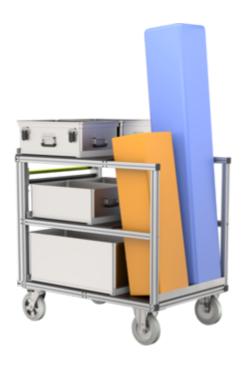

#### **Facts**

- For holding:
- 1x Spec Pac rescue board in transport bag
- 1x tripod DB-A1 type B in carry bag
- 1x aluminium box (600 x 400 x 220 mm) for storing 1x fall arrester, 1x holder for fall arrester
- 1x aluminium box (600 x 400 x 220 mm) for storing 1x man-riding winch VA
- 2x aluminium crate (800 x 400 x 330 mm) for storing helmets and PPE
- 1x aluminium box (600 x 400 x 220 mm) for storing small material
- 1x aluminium box (600 x 400 x 220 mm) for storing 1x pulley with snap hooks, 1x MSA Latchways 3 m PFL personal fall limiter

## Scope of supply

Mobile container: 1 x

#### Reference model

With our reference models, we provide you with a selection of individual roll containers to illustrate the variety and possibilities of our designs. We would also be happy to manufacture mobile containers for your needs - please contact us!