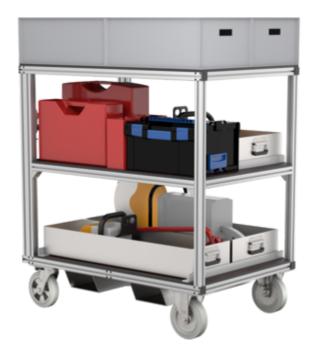

#### **Facts**

- For holding:
- 1x electric chain saw in aluminium tray
- 1x hacksaw
- 1x hammer drill in case
- 1x power drill in case
- 1x Multimaster in case
- 1x storage box, L-Boxx
- 1x chain saw with engine including canister in aluminium tray
- 1x angle grinder with engine in aluminium tray
- 4x Eurobox (600 x 400 x 220 mm) for storing:
- 1x angle grinder
- 1x tool case
- 1x roofing hammer

- 1x club hammer
- 1x folding spade
- 2x extension cable
- 4x felling wedge
- 2x forestry protective helmet

#### Scope of supply

Mobile container: 1 x