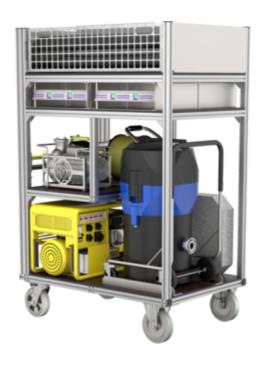

# Mobile container water damage

Reference model type

1

2 3

with power generator

### **Facts**

- For holding:
- 1x electrical generator 2.6 kVA
- 1x water extractor Aquatix with accessories
- 1x fuel canister 5 I
- 1x cable reel 230 V
- 2x water squeegees
- 1x waste water pump Tegernsee
- 1x waste water pump Mini-Chiemsee B
- 2x pressure hose B75 20 m
- 2x pressure hose C52 15 m
- 1x compartment for holding dimensionally stable hoses
- 1x Eurobox (600 x 400 x 285 mm) for storing small material