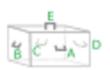

# Cross divider without grid for case with lid

Size

1 2 3 4 5 6

#### Size chart

Size 1: 600 x 220 x 400 Size 2: 400 x 220 x 300 Size 3: 600 x 150 x 400 Size 4: 400 x 150 x 300 Size 5: 600 x 220 x 265 Size 6: 800 x 330 x 400

Dimensions W x H x D in mm