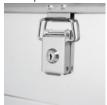

#### Firmly closed

- With device for padlock or barrel lock
- Optional with lock set