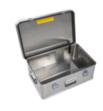

ly acceptable working conditions in production: fair wages, gender equality
- Economical and recyclable packaging: no use of polystyrene, predominantly use of wood and cardboard, small amounts of plastic
- No health hazards for the users

# More product pictures





#### Added value

#### **Highest quality**

- User-friendly and robust design
- Multiple riveted hinges
- High material strength and corrosion resistance



#### Safe stacking

- All-round stacking edge or impact-resistant plastic corners
- Compact transport design



### **Guide to handle arrangement**

Our illustration depicts the handle arrangement of our cases and crates.



#### Versatile

- All-round seal in the edge profile to protect against dust and moisture
- Hinged covers or perforated side walls
- Different sizes



#### Firmly closed

- With device for padlock or barrel lock
- Optional with lock set



#### Size chart

Size 1: 600 x 220 x 400 Size 2: 400 x 220 x 300 Size 3: 600 x 150 x 400 Size 4: 400 x 150 x 300 Size 5: 600 x 220 x 265 Size 6: 800 x 330 x 400

Dimensions W x H x D in mm



# **Corporate certifications**

on sustainability criteria