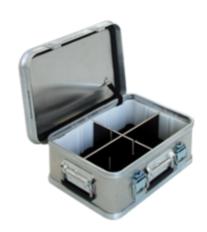

# Cross divider without grid for case with lid

Size

1 2 3 4 5 6

# **Facts**

- Accessories for customising the configuration
- Longitudinal and cross dividers made of highquality plywood boards

#### Size chart

Size 1: 600 x 220 x 400 Size 2: 400 x 220 x 300 Size 3: 600 x 150 x 400 Size 4: 400 x 150 x 300 Size 5: 600 x 220 x 265 Size 6: 800 x 330 x 400

Dimensions W x H x D in mm