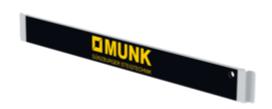

# FlexxTower SGX toe board long side

#### **Facts**

- Suitable for FlexxTower SGX
- Toe board to attach to the long side
- Made of aluminium