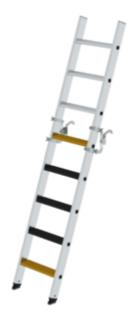

# Step straight ladder, truck

#### Number of steps

### Facts

- Aluminium step straight ladder
- Special suspension device for maximum safety directly on the semi-trailer
- Stable hold without slipping, wobbling or tipping over even on uneven surfaces
- Reliable suspension hook system prevents the ladder from slipping
- Stable and secure base during load securing can be used directly on the loading area
- For safe access to the truck / trailer
- Stable rectangular tube side-rails
- 80 mm deep, ribbed steps R13 + R9

- 4-fold edged step-to-side-rail connection
- nivello® ladder shoes with patented 2-axis inclination technology
- Step spacing: 235 mm
- Ladder width: 420 mm
- Ladder inclination: 70°
- Maximum load: 150 kg