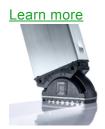

### Facts

- Aluminium step straight ladder
- Special suspension device for maximum safety directly on the semi-trailer
- Stable hold without slipping, wobbling or tipping over even on uneven surfaces
- Reliable suspension hook system prevents the ladder from slipping
- Stable and secure base during load securing can be used directly on the loading area
- For safe access to the truck / trailer
- Stable rectangular tube side-rails
- 80 mm deep, ribbed steps R13 + R9

- 4-fold edged step-to-side-rail connection
- nivello® ladder shoes with patented 2-axis inclination technology
- Step spacing: 235 mm
- Ladder width: 420 mm
- Ladder inclination: 70°
- Maximum load: 150 kg