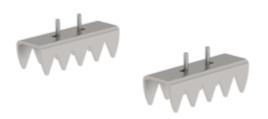

# nivello® foot plate, claw

#### **Facts**

- For ladders made from model year 2019 onwards with nivello® inside shoe
- For using the ladder on soil with vegetation
- 1 set = 2 items

### Scope of supply

■ Base plate: 2 x

Assembly instructions: 1 x