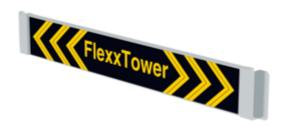

# FlexxTower toe board, long side

#### **Facts**

Suitable for FlexxTower and FlexxTower SG

Length: 1,200 mm

Made of aluminium