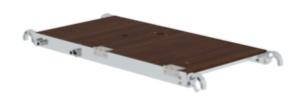

# FlexxTower platform with trapdoor

#### **Facts**

- Trapdoor for easy access
- Easy to attach and remove
- Suitable for FlexxTower and FlexxTower SG
- Platform size: 1200 x 600 mm

## Scope of supply

■ Platform: 1 x