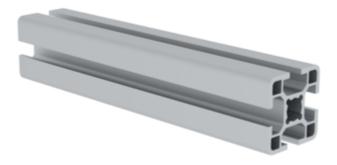

Order no.: 930104 Aluminium profile 30x30

mm

# Specification

| Profile type                | Length max.         | Material            | Profile dimension X                       | Profile dimension Y                       |
|-----------------------------|---------------------|---------------------|-------------------------------------------|-------------------------------------------|
| Construction profile        | 6 m                 | Aluminium           | 30 mm                                     | 30 mm                                     |
| Weight per metre<br>950 g/m | Groove size<br>6 mm | No. of grooves<br>4 | Ix Area moment of<br>inertia<br>28088 cm4 | ly Area moment of<br>inertia<br>28088 cm4 |
| Cross-sectional area FL     | Surface texture     | Anodising           | End design                                | Core hole diameter                        |
| 296.21 mm <sup>2</sup>      | Anodised aluminium  | Bright E6/EV5       | Sawn                                      | M10                                       |
| Order no.<br>930104         |                     |                     |                                           |                                           |

#### Facts

- Construction profile made from aluminium
- Screw channel profile with T-slot
- For sturdy, versatile constructions
- Simple installation
- Versatile use
- Added visual and functional benefits

## Description

The 30x30 mm aluminium profile is a construction profile made from high-quality aluminium that is suitable for a wide range of applications. The screw channel profile with a T-slot provides an extremely sturdy construction that is easy to assemble. The profile is available in various lengths up to 6000 mm and is versatile in its use. The added visual