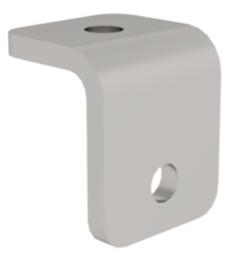

# Mounting bracket 30x30 mm

Туре

#### Facts

- Profile angle for profile 30
- Flat, space-saving angle
- For joining profiles to each other
- For assembling different components
- No machining required

### Description

These profile angles are the ideal solution for your assembly troubles. Thanks to their flat, spacesaving shape, you can very simply place the brackets between two profiles and thus join different components to each other. No machining required!