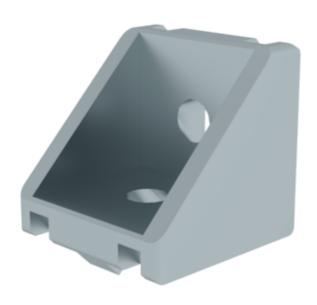

### Corner bracket 30x30 mm

Туре

30x30

40x40

### Specification

| Connection type Angle connection | Material    | Weight/piece | Groove size | Dimension A |
|----------------------------------|-------------|--------------|-------------|-------------|
|                                  | Die-cast    | 23 g         | 6 mm        | 30 mm       |
| Dimension B                      | Dimension C | Dimension D  | Order no.   |             |
| 30 mm                            | 30 mm       | 5 mm         | 930207      |             |

#### **Facts**

- Profile angle for profile 30
- For joining profiles to each other
- Particularly suitable for retrofitting profiles

### Description

The 30x30 mm corner bracket is a profile angle that has been specially developed for profile 30. It is ideal for joining profiles to each other and is particularly suitable for retrofitting profiles. Thanks to its high-quality finish, the 30x30 mm corner bracket is particularly durable.