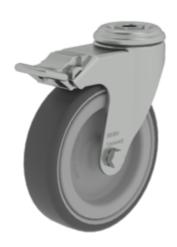

# Swivel castor 125 mm with locking device

Diameter [mm]

125

## Specification

| Castor diameter       | Material             | Weight/piece        | Dimension A | Dimension B |
|-----------------------|----------------------|---------------------|-------------|-------------|
| 125 mm                | Galvanised steel     | 700 g               | 57 mm       | 57 mm       |
| Dimension H<br>158 mm | Thickness t<br>32 mm | Order no.<br>930603 |             |             |

#### **Facts**

- Pressed from sheet steel
- With two ball bearing arrangements in the slewing ring
- With "stop-fix" locking device
- Rim/wheel body made from high-quality, unbreakable polypropylene
- Tyre/tread made from high-quality thermoplastic rubber elastomer (TPE)
- Load-bearing capacity: 120 kg

### Description

The swivel castor is pressed from high-quality sheet steel and fitted with two ball bearing arrangements in the slewing ring. The "stop-fix" locking device prevents the castor from inadvertently rolling away. The rim and wheel body are made from unbreakable polypropylene, the tyre from high-quality thermoplastic rubber elastomer (TPE). With a load-bearing capacity of 120 kg, it can be used in a large number of constructions.