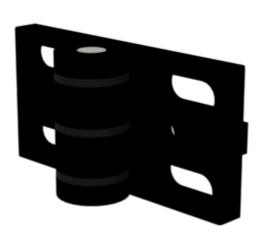

## Hinge

#### **Facts**

- Black powder-coated hinge
- Bright axle
- Black discs
- Note: The hinges can be adjusted horizontally and can therefore be perfectly aligned

### Description

The hinge is an indispensable component for doors and windows. It joins two wings to each other and allows them to move. The hinges can be adjusted horizontally and can therefore be perfectly aligned. The hinge is made from die-cast zinc and has a black powder coating.