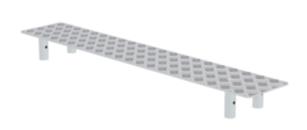

#### **Facts**

- Connecting section for track platform made of aluminium
- Anti-slip platform covering in GRP grating R13
- Suitable for track platform 331037
- Maximum load: 300 kg

### Scope of supply

Connection part: 1 x