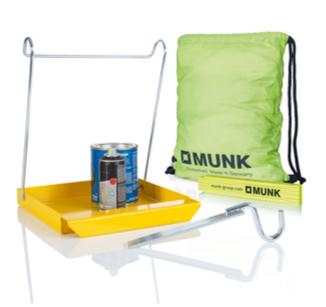

# Accessory package "Practical aids 1"

#### **Facts**

- Suitable for double-sided rung stepladders and stepladders with treads made of wood
- Made of powder-coated aluminium
- For practical storage of small parts, tools etc. while working on the ladder
- For safe working with free hands
- Practical bag for tools and other work equipment

### Scope of supply

Storage tray for double-sided rung ladder: 1 x Bucket hook: 1 x