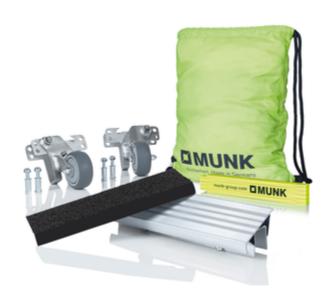

#### Scope of supply

'roll-bar' retrofit kit: 1 x

MaxxStep step module: 1 x

 Retrofit kit clip-step R13 for MaxxStep step module: 1 x