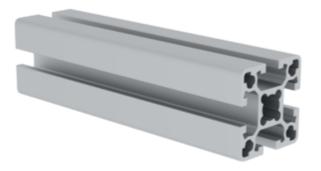

# Aluminium profile 40x40 mm

Surface finish

Anodised aluminium

Natural aluminium

## Specification

| Profile type                 | Length max.         | Material            | Profile dimension X                   | Profile dimension Y                   |
|------------------------------|---------------------|---------------------|---------------------------------------|---------------------------------------|
| Construction profile         | 6 m                 | Aluminium           | 40 mm                                 | 40 mm                                 |
| Weight per metre<br>1560 g/m | Groove size<br>8 mm | No. of grooves<br>4 | Ix Area moment of<br>inertia<br>96331 | ly Area moment of<br>inertia<br>96331 |
| Cross-sectional area FL      | Surface texture     | Anodising           | End design                            | Core hole diameter                    |
| 573.32 mm <sup>2</sup>       | Anodised aluminium  | Bright E6/EV1       | Sawn                                  | M12                                   |
| Order no.<br>930102          |                     |                     |                                       |                                       |

#### Facts

- Construction profile made from aluminium
- Screw channel profile with T-slot
- For sturdy, versatile constructions
- Simple installation
- Versatile use
- Added visual and functional benefits

## Description

The 40x40 mm aluminium profile is the ideal sturdy construction profile for your projects. The profile is made from high-quality aluminium and has screw channels for simple installation. The profile is available in various lengths up to 6000 mm and is versatile in its use. The T-slot profile is available in anodised aluminium or natural aluminium versions.