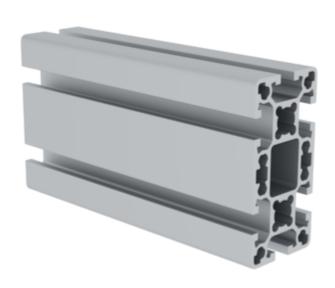

# Aluminium profile 40x80 mm

Surface finish

Anodised aluminium

Natural aluminium

#### **Facts**

- Construction profile made from aluminium
- Screw channel profile with T-slot
- For sturdy, versatile constructions
- Simple installation
- Versatile use
- Added visual and functional benefits

### Description

The 40x80 mm aluminium profile is an extremely versatile profile. It is a construction profile made from high-quality aluminium and has a screw channel with a T-slot. The profile is designed for sturdy, versatile constructions and is easy to install. Thanks to its slim design and variable length of up to 6000 mm, the profile is extremely versatile in its use. The surface of the profile is made from either