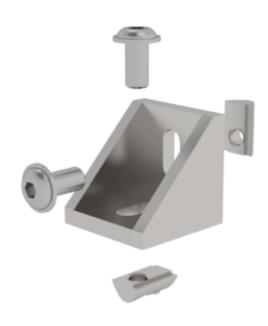

# Corner bracket with mounting material

#### **Facts**

- Profile angle for profile 40
- For joining profiles to each other
- Particularly suitable for retrofitting profiles
- Incl. mounting material

## Description

The corner bracket is a special profile angle that is particularly suited to joining profiles to each other. Thanks to its design, it is also very easy to retrofit. The mounting material is included with the corner brackets, making the brackets immediately ready for use.

## Scope of supply

Corner bracket: 1 x

■ Pan head screw: 2 x

■ Slot nut: 2 x