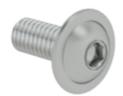

# M5 pan head screw

Length [mm]

### Specification

| ISO thread          | Screw drive    | Dimension L | Material         | Order unit pcs. |
|---------------------|----------------|-------------|------------------|-----------------|
| M5                  | Hexagon socket | 12 mm       | Galvanised steel |                 |
| Order no.<br>930400 |                |             |                  |                 |

### **Facts**

- Pan head screw with hexagon socket
- Metric standard unified thread
- With flange/collar
- No washer required
- DIN 7380-2

### Description

Our pan head screws are made from high-quality material and have a metric standard unified thread and a hexagon socket drive. These screws do not require a washer and are ideal for all applications in which a high degree of strength is required. We offer screws in a range of thread sizes and lengths so that you can create any connection you require for your constructions.