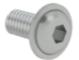

# M6-12 pan head screw

### Specification

| ISO thread          | Screw drive    | Dimension L | Material         | Order unit pcs. |
|---------------------|----------------|-------------|------------------|-----------------|
| M6                  | Hexagon socket | 12 mm       | Galvanised steel |                 |
| Order no.<br>930401 |                |             |                  |                 |

### **Facts**

- Pan head screw with hexagon socket
- Metric standard unified thread
- With flange/collar
- No washer required
- DIN 7380-2

### Description

Our pan head screws are made from high-quality material and have a metric standard unified thread and a hexagon socket drive. These screws do not require a washer and are ideal for all applications in which a high degree of strength is required. We offer screws in a range of thread sizes and lengths so that you can create any connection you require for your constructions.