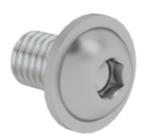

# M8-12 pan head screw

### Specification

| ISO thread          | Screw drive    | Dimension L | Material         | Order unit pcs. |
|---------------------|----------------|-------------|------------------|-----------------|
| M8                  | Hexagon socket | 12 mm       | Galvanised steel |                 |
| Order no.<br>930404 |                |             |                  |                 |

### **Facts**

- Pan head screw with hexagon socket
- Metric standard unified thread
- With flange/collar
- No washer required
- DIN 7380-2

### Description

Our pan head screws are made from high-quality material and have a metric standard unified thread and a hexagon socket drive. These screws do not require a washer and are ideal for all applications in which a high degree of strength is required. We offer screws in a range of thread sizes and lengths so that you can create any connection you require for your constructions.