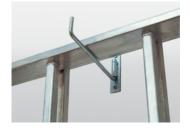

# Ladder suspension hook

Model versions

Folding hook

#### **Facts**

- Folds away when not in use
- Galvanised steel
- 1 set = 2 items

#### Scope of supply

■ Hook: 2 x