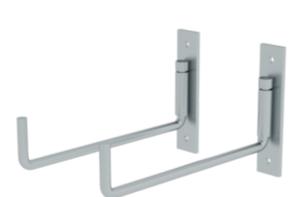

# Ladder suspension hook

Model versions

Folding hook

#### **Facts**

- Folds away when not in use
- Galvanised steel
- 1 set = 2 items

#### Scope of supply

■ Hook: 2 x