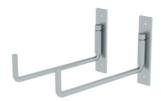

## More product pictures

# Ladder suspension hook

Model versions

Folding hook

#### **Facts**

- Folds away when not in use
- Galvanised steel
- 1 set = 2 items