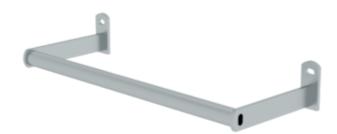

# attachment bracket for ladder

#### **Facts**

- Optimised for secure and stable ladder attachment
- High load-bearing capacity and stability during use
- Wall distance 160 mm, outer width 475 mm, tube Ø 25 mm
- Galvanised steel