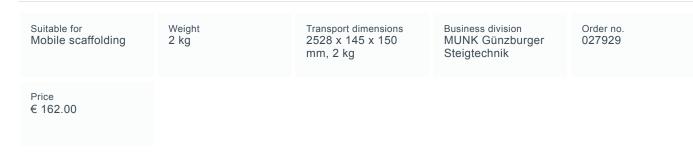

ß

Order no.: 027929

Handrail for mobile scaffolding with inclined ascent

#### Suitable for scaffolding length

1.8 m 2.45 m 3.0 m

# Specification

### Facts

- Optimal support for ascent and descent
- Easy to assemble and dismantle
- For mobile scaffolding with inclined ascent

### Scope of supply

Handrail (enclosed separately): 1 x