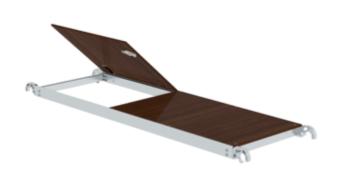

# Platform with trapdoor

Suitable for scaffolding length

2.45 m 3.0 m

### **Specification**

| Length<br><b>1.89 m</b>                               | Width<br>610 mm                                | Height<br><b>105 mm</b>    | Suitable for<br>Mobile scaffolding  <br>Folding scaffolding | Weight<br><b>15 kg</b> |
|-------------------------------------------------------|------------------------------------------------|----------------------------|-------------------------------------------------------------|------------------------|
| Transport dimensions<br>1895 x 610 x 105<br>mm, 15 kg | Business division MUNK Günzburger Steigtechnik | Order no.<br><b>027931</b> | Price<br><b>€ 375.00</b>                                    |                        |

### **Facts**

- Platform with integrated trapdoor for safe access
- Practical platform for effortless handling and transport
- Stable platform for safe working conditions
- Platform with trapdoor