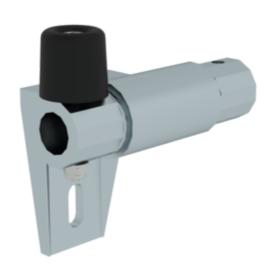

# Holder for shelf ladder rail system

Type

End stop on left

End stop on left

Intermediate holder with bores

## Specification

| Product type<br>End stop on left | Outer width<br>100 mm | Weight<br>0.22 kg | Transport dimensions<br>100 x 105 x 65 mm,<br>0.22 kg | Business division<br>MUNK Günzburger<br>Steigtechnik |
|----------------------------------|-----------------------|-------------------|-------------------------------------------------------|------------------------------------------------------|
| Order no.<br>030312              | Price<br>€ 30.00      |                   |                                                       |                                                      |

#### **Facts**

- Ideal for setting up individual shelving systems
- Stable mounting solution for shelf ladder systems
- Rail system for shelf ladders