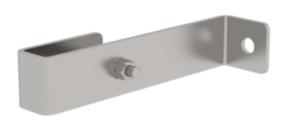

Wall anchor stainless steel for glass-fibre reinforced plastic rigid

#### **Facts**

- Wall anchor, rigid
- For glass-fibre reinforced plastic shaft ladders
- Stainless steel
- Note: 2 sets (=4 pcs.) of wall anchors are required for ladders with 4–9 rungs, 3 sets (= 6 pcs.) of wall anchors for ladders with 10–15 rungs, and 5 sets (=10 pcs.) of wall anchors for ladders with 16–24 rungs

- 1 set = 2 pieces (1x right, 1x left). Wall plugs and bolts are to be used to fasten the ladder to the shaft rather than nuts and screwed bolts when their suitability has been verified at the place where the ladder is used. They have to be selected in accordance with the force acting on the ladder anchoring point as stated by the manufacturer.
- Dowels and screws for attachment to the wall are not included in the delivery. Please contact well-known dowel suppliers for information.