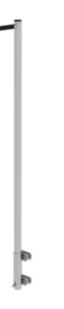

Order no.: 065004

Entry aid, can be lowered (grab bar) with stainless steel sleeve

Material

## Facts

- not for GRP shaft ladders
- Made of pickled and passivated V4A (1.4571) stainless steel or galvanised steel
- Can be lowered, for fastening to ladder side rails from 50 x 20 to 60 x 25 mm (not for reinforced fibre glass shaft ladders)

## Scope of supply

Entry aid: 1 x

Assembly instructions: 1 x