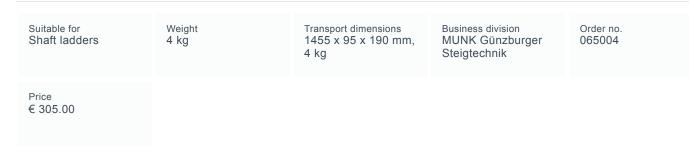

Order no.: 065004

Entry aid, can be lowered (grab bar) with stainless steel sleeve

Material