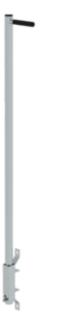

# Entry aid (grab bar) with galvanised steel sleeve

Material

## Specification

| Suitable for<br>Shaft ladders | Weight<br>2.5 kg | Transport dimensions<br>1455 x 45 x 190 mm,<br>2.5 kg | Business division<br>MUNK Günzburger<br>Steigtechnik | Order no.<br>065006 |
|-------------------------------|------------------|-------------------------------------------------------|------------------------------------------------------|---------------------|
| Price<br>€ 126.00             |                  |                                                       |                                                      |                     |

### Facts

- Effective solution for secure access in demanding environments
- Can be lowered for easy mounting on the wall, ideal for various locations
- Made of pickled and passivated V4A (1.4571) stainless steel or galvanised steel
- Can be lowered for fastening to the wall