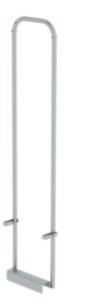

# Entry aid, double siderails, galvanised steel

for ladder width [mm]

# Specification

| Outer width<br>340 mm | Suitable for<br>Shaft ladders | Weight<br>5.5 kg | Transport dimensions<br>1570 x 335 x 90 mm,<br>5.5 kg | Business division<br>MUNK Günzburger<br>Steigtechnik |
|-----------------------|-------------------------------|------------------|-------------------------------------------------------|------------------------------------------------------|
| Order no.<br>065008   | Price<br>€ 197.00             |                  |                                                       |                                                      |

### Facts

- not for GRP shaft ladders
- Made of pickled and passivated V4A (1.4571) stainless steel or galvanised steel
- Can be lowered, complete with fixtures for ladder side-rail, 50 x 20 mm
- For ladder widths 340 and 440 mm