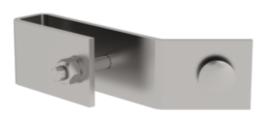

# Rail fastening for ladder rail 50x20mm stainless steel

Suitable for side-rail size

50x20 mm

60x25 mm

### **Facts**

- For lateral attachment, if installation in the middle of the stationary ladder is not possible for space reasons, e.g. for shaft ladders with a clear width of 300 mm
- Easy installation on the ladder rail
- Suitable for ladder rails with dimensions 50x20 mm

## Scope of supply

Rail fastener: 1 x

Assembly instructions: 1 x