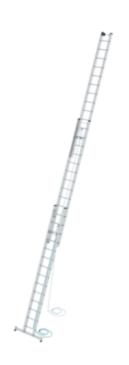

# 3-section rung ropeextension ladder with nivello® stabiliser

Number of rungs

3x16 3x18

## Specification

| Working height                                       | Step design                  | Number of steps/rungs                       | Step/Rung height  | Step depth                                              |
|------------------------------------------------------|------------------------------|---------------------------------------------|-------------------|---------------------------------------------------------|
| 10.8 m                                               | Rungs                        | 3x 14 rungs                                 | 30 mm             | 30 mm                                                   |
| Step/Rung distance                                   | Retracted length             | Extended length                             | Outer width       | Stabiliser width 1.2 m                                  |
| 280 mm                                               | 4.1 m                        | 9.7 m                                       | 470 mm            |                                                         |
| Depth of side-rails<br>98 mm                         | Width of side-rails<br>25 mm | Design type<br>To lean against   3-<br>part | Weight<br>45.7 kg | Transport dimensions<br>4175 x 500 x 255<br>mm, 45.7 kg |
| Business division<br>MUNK Günzburger<br>Steigtechnik | Order no.<br>022414          | Price € 2,064.00                            |                   |                                                         |

## **Facts**

- Rung rope-extension ladder made of aluminium
- Stable rectangular tube side-rails
- Rectangular rungs grooved on both sides, 30 x 30 mm
- 4-fold edged rung-to-side-rail connection

- Convenient height adjustment from rung to rung thanks to two pulleys with plastic cable
- Automatically acting locking hooks, middle and upper part adjusted separately
- Upper ladder with wall wheels
- Corrosion-resistant guide fixtures with sliding guides
- Rung distance: 280 mm
- Ladder width: 470 mm (without stabiliser)
- Maximum load: 150 kg
- nivello® stabiliser with optimum width for the selected product, ensuring an extra safe stance and ascent thanks to nivello® ladder shoes with 2-axis inclination technology, working angle check and exchangeable foot plates. The stabiliser is enclosed separately and is screwed to the lower end of the rail in two places
- Note: In accordance with standards, the attached push-up extension ladder section cannot be separated from the ladder with lengths over 3.0 m