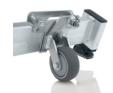

## **Facts**

- Rung rope-extension ladder made of aluminium
- Stable rectangular tube side-rails
- Rectangular rungs grooved on both sides, 30 x 30 mm
- 4-fold edged rung-to-side-rail connection

- Convenient height adjustment from rung to rung thanks to two pulleys with plastic cable
- Automatically acting locking hooks, middle and upper part adjusted separately
- Upper ladder with wall wheels
- Corrosion-resistant guide fixtures with sliding guides
- Rung distance: 280 mm
- Ladder width: 470 mm (without stabiliser)
- Maximum load: 150 kg
- nivello® stabiliser with optimum width for the selected product, ensuring an extra safe stance and ascent thanks to nivello® ladder shoes with 2-axis inclination technology, working angle check and exchangeable foot plates. The stabiliser is enclosed separately and is screwed to the lower end of the rail in two places
- Note: In accordance with standards, the attached push-up extension ladder section cannot be separated from the ladder with lengths over 3.0 m

Large range of accessories

- The right equipment for every application
- Practical and makes work easier
- Suitable for universal use on Günzburger Steigtechnik ladders

The movable ladder shoe sets new standards in stability