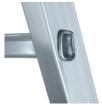

Optimum and smooth operation, thanks to easily accessible elements

- Simple height adjustment from rung to rung or from step to step
- Wall wheels on the upper part (from 14 rungs or more)
- Fittings with sliding guides
- Smooth-running rope pulley